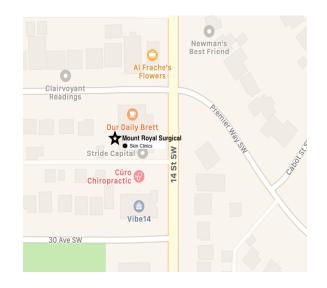

# How to find us:

We are located at **3007 14<sup>th</sup> Street SW**, in suite **301**. Please make your way up to the 3<sup>rd</sup> floor of the building where you will be greeted by our staff that will help direct you.

# <u>Parking:</u>

We are pleased to offer free underground parking for our patients in our heated parkade located off 29<sup>th</sup> Ave (west side of building). There is no code to access our parkade. The doors will open once you drive down the ramp.

- 14th St SW
- 30th Ave SW
- 29th Ave SW